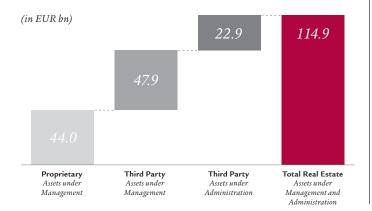

## Real Estate At a glance

Asset Managers

March 2024



### Who we are

We are one of Europe's leading institutional real estate investors and real estate investment managers, and are represented at several European locations.

Thanks to over 130 years of experience in the real estate business, we have the expertise to develop real estate portfolios throughout different cycles.

We focus on real estate investments in our core European markets. Here we work with local teams of experts who possess extensive know-how and excellent market knowledge of real estate asset management.





Swiss Life Asset Managers currently holds no assets in Poland, Hungary, Slovenia and Slovakia.

# Assets under Management and Administration



### Breakdown by real estate sector



REuM EUR 92.0 bn



### What sets us apart

A leading real estate manager in Europe\*

> Strong footprint in Europe 26 key locations

Manages one of the largest real estate portfolios

A leading financial investment management company

Pioneer on the OPPCI market in France

#### Livit AG

leading property manager in Switzerland

BEOS AG

leading corporate real estate investment manager in Germany

\*INREV Fund Manager Survey 2023 (AuM as of 31.12.2022)

#### **Full Service**



Real estate funds and investment management



Real estate asset management



Property management

#### Transaction volume real estate

(in EUR bn)



(average 2021, 2022, 2023)