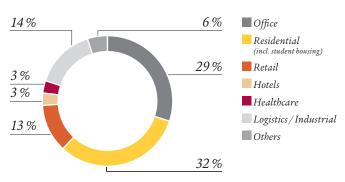

## Real Estate At a glance

Asset Managers

March 2024



#### Who we are

We are one of Europe's leading institutional real estate investors and real estate investment managers, and are represented at several European locations.

Thanks to over 130 years of experience in the real estate business, we have the expertise to develop real estate portfolios throughout different cycles.

We focus on real estate investments in our core European markets. Here we work with local teams of experts who possess extensive know-how and excellent market knowledge of real estate asset management.





Swiss Life Asset Managers currently holds no assets in Poland, Hungary, Slovenia and Slovakia.

# Assets under Management and Administration







REuM CHF 85.4 bn



## What sets us apart

A leading real estate manager in Europe\*

> Strong footprint in Europe 26 key locations

Manages one of the largest real estate portfolios

A leading financial investment management company

Pioneer on the OPPCI market in France

#### Livit AG

leading property manager in Switzerland

BEOS AG

leading corporate real estate investment manager in Germany

\*INREV Fund Manager Survey 2023 (AuM as of 31.12.2022)

#### **Full Service**



Real estate funds and investment management



Real estate asset management



Property management

#### Transaction volume real estate

(in CHF bn)



(average 2021, 2022, 2023)



### **Employees**