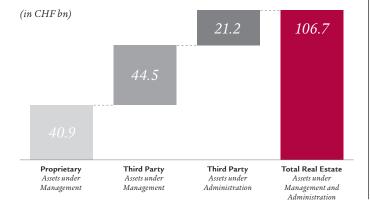

## Real Estate At a glance

Asset Managers

March 2024



#### Who we are

We are one of Europe's leading institutional real estate investors and real estate investment managers, and are represented at several European locations.

Thanks to over 130 years of experience in the real estate business, we have the expertise to develop real estate portfolios throughout different cycles.

We focus on real estate investments in our core European markets. Here we work with local teams of experts who possess extensive know-how and excellent market knowledge of real estate asset management.





Swiss Life Asset Managers currently holds no assets in Poland, Hungary, Slovenia and Slovakia.

# Assets under Management and Administration







REuM CHF 85.4 bn



## What sets us apart

A leading real estate manager in Europe\*

> Strong footprint in Europe 26 key locations

Manages one of the largest real estate portfolios

A leading financial investment management company

Pioneer on the OPPCI market in France

#### Livit AG

leading property manager in Switzerland

BEOS AG

leading corporate real estate investment manager in Germany

\*INREV Fund Manager Survey 2023 (AuM as of 31.12.2022)

#### **Full Service**



Real estate funds and investment management



Real estate asset management



Property management

#### Transaction volume real estate

(in CHF bn)



(average 2021, 2022, 2023)



### **Employees**